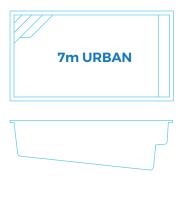

# **Urban Pool Range**

If a practical family pool is on your wish list, this Urban pool is perfect for your garden. Take your pick of three Urban pool sizes:  $8 \times 3$  metres,  $7 \times 3$  metres, or  $5.8 \times 3$  metres.

|          | Length | Width | Depth      |
|----------|--------|-------|------------|
| Evternal | 7.0m   | 3.0m  | 1.3m-1.67m |

|          | Length | Width | Depth      |
|----------|--------|-------|------------|
| External | 5.8m   | 3.0m  | 1.31m-1.6m |