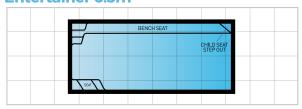

# **Entertainer Range**

The Entertainer Range of pools caters for everyone. Featuring all the benefits of a swim spa, the Entertainer also boasts plunge pool depth, a full length bench for the family to relax on and optional spa jets. The bench seat, which is deeper on one side, also includes a shallow child seat, and multiple stepped entry points for easy access. Finished in contemporary styling, these unique pools pack both pleasure and lifestyle, into a compact yard solution to suit any property.

#### **Entertainer 4.5m**

LENGTH: 4.5m WIDTH: 2.7m DEPTH: 1.2m - 1.65m

#### **Entertainer 5.5m**

LENGTH: 5.5m WIDTH: 2.7m DEPTH: 1.1m - 1.65m

#### **Entertainer 6.5m**

LENGTH: 6.5m WIDTH: 2.7m DEPTH: 1.1m - 1.75m