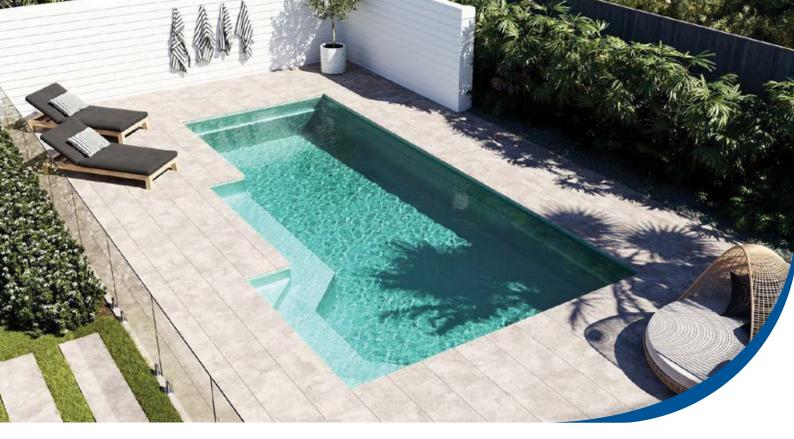

# **Urban Pool Range**

If a practical family pool is on your wish list, this Urban pool is perfect for your garden. Take your pick of three Urban pool sizes:  $8 \times 3$  metres,  $7 \times 3$  metres, or  $5.8 \times 3$  metres.

There's also no shortage of eye-catching colours to choose from. Our impressive colour range includes Standard, Cultured, and Starlight finishes to make your new pool shine. Whether you want a deep Bermuda blue or a crisp Grey Granite, we've got you covered.

|          | Length | Width | Depth      |
|----------|--------|-------|------------|
| Evternal | 7.0m   | 3.0m  | 1.3m-1.67m |

|          | Length | Width | Depth      |
|----------|--------|-------|------------|
| External | 5.8m   | 3.0m  | 1.31m-1.6m |