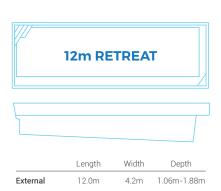

# **Retreat Range**

The Retreat pool range is currently available in 5 metre, 6 metre, 7 metre, 8 metre, 11 metre, and 12 metre lengths. We can survey your property to help you decide on the right size for plunge pools.

External

7.0m

1.13m-1.59m

External

8.0m

1.14m-1.67m

Width

1.11m-1.72m