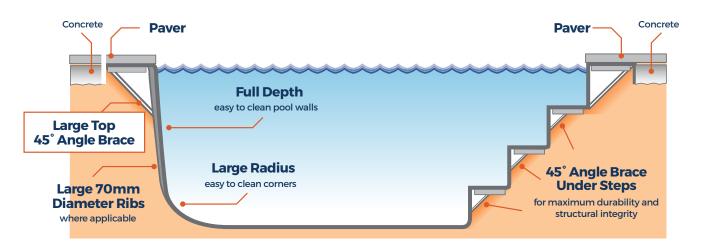

#### **CONSTRUCTION ADVANTAGES**

- Outer edge beam
- **B** Angle brace
- C Fibreglass wall supports
- Plowcoat to outer structure
- E Non slip surface
- F Large radius designed for auto cleaner