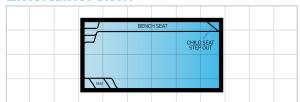

# **Entertainer Range**

The Entertainer Range of pools caters for everyone. Featuring all the benefits of a swim spa, the Entertainer also boasts plunge pool depth, a full length bench for the family to relax on and optional spa jets. The bench seat, which is deeper on one side, also includes a shallow child seat, and multiple stepped entry points for easy access. Finished in contemporary styling, these unique pools pack both pleasure and lifestyle, into a compact yard solution to suit any property.