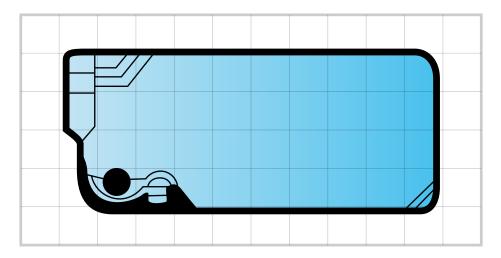

# **Champagne Range**

The Champagne has been crafted for families with young children. The dynamic pool design features a large relaxing lounge with table for entertaining and a moulded reclining bed with optional air blower. Entry steps left and right of the shallow end provides additional seating for relaxing and socialising. The opposite end of the pool is deep enough for older children and adults to swim freely

LENCTH: 9.4m WIDTH: 3.9m DEPTH: 1.1m -2.0m