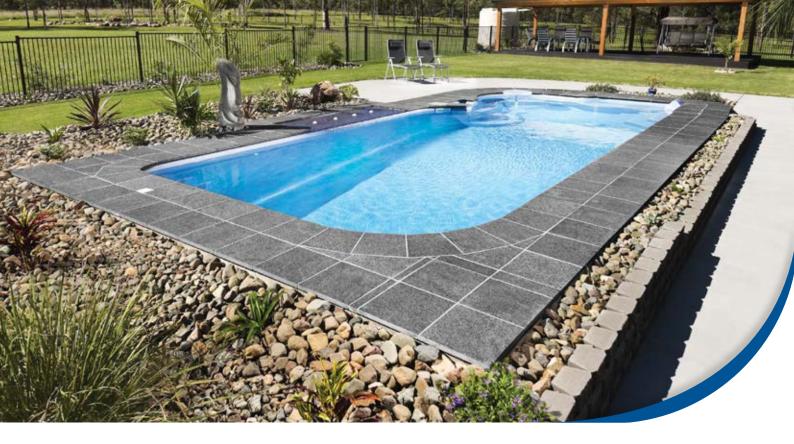

# **Caesar Range**

The Caesar swimming pool is elegant and functional with entry steps on the shallow end and spacious seating on the deep end. There is a safety foot ledge running along each side of the pool so you can rest assured swimmers of all ages can stay safe and make the most of their time in or by the pool.

# **Classic Range**

The practical and attractive design of the Classic swimming pool is popular amongst homeowners, because it is the design most people think of when they decide to install an indoor pool on their property. Make summer days longer, more refreshing and luxurious, with our Classic fibreglass pool and enjoy all the benefits it brings. The Classic swimming pool design features entry steps at the shallow end as well as a seat on each side of the deep end. A safety foot ledge for comfort and security frames the periphery of the swimming pool. The border or ledge of the swimming pool can be customised to suit your exterior design.

# **Contemporary Range**

The distinctive square edges give our Contemporary pool a modern look that enhances your backyard and gives you endless entertainment. One of the best things about this pool is the easy access, with entry points from the centre step and seating on the middle, right side and deep end. Our inground pool range also includes a safety foot ledge around the entire pool for greater peace of mind.