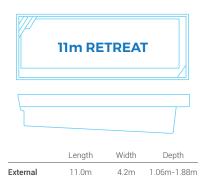

# **Retreat Range**

The Retreat pool range is currently available in 5 metre, 6 metre, 7 metre, 8 metre, 11 metre, and 12 metre lengths. We can survey your property to help you decide on the right size for plunge pools.

External

7.0m

1.13m-1.59m

External

8.0m

1.14m-1.67m

Width

1.11m-1.72m