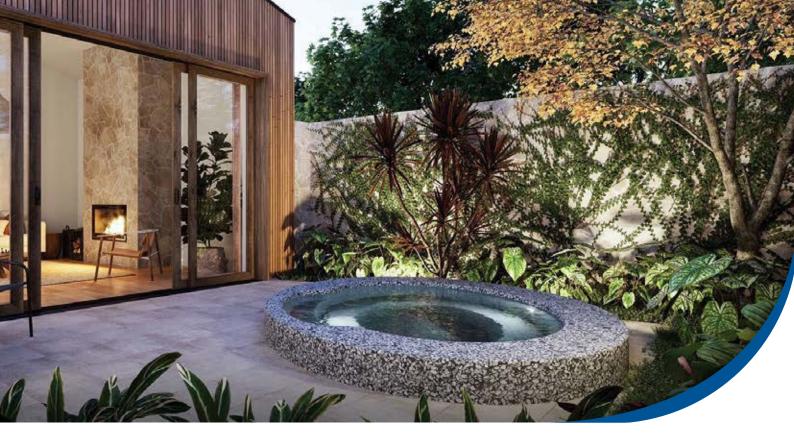

# **In-Ground Spa Range**

Our in-ground spa pools come in two varieties. The first is a square shape 2.1 metres by 2.1 metres with a depth of 0.9 metres. The second is a round shape that is 2.6 metres by 2.3 metres with a depth of 0.92 metres. You can select the one that best fits the dimensions of your yard or your aesthetic preferences.

#### 2m IN-GROUND SPA

2.1m

0.56m-0.9m

2.1m

External