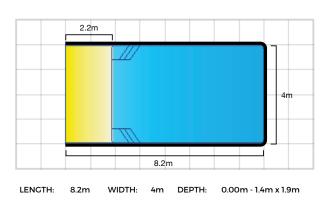

entertaining, enhance the seating and table area with spa jets and air blowers

#### Freedom 7



LENGTH: 6.7m WIDTH: 3.55m DEPTH: 1.1m -1.5m

#### Freedom 8



LENGTH: 8.1m WIDTH: 4.0m DEPTH: 1.1m -1.7m

#### Freedom 9



LENGTH: 9.1m WIDTH: 4.25m DEPTH: 1.1m -1.8m



# **Beach Pool Range**

The Beach Pool is a new patented design from Freedom Pools, it is a sleek rectangular pool designed to fit seamlessly into any modern backyard. Ideal for children to play in safely this pool is the ultimate entertainer for weekends with friends or family. No need to drive to the beach ever again when you have the Beach Pool in your own back yard. This pool is family friendly for those with children. Add a sense of elegance and indulgence with the addition of a stylish water feature sold separately







Side Elevation



# **Corinthian Range**

The Corinthian is Freedom Pools most elegant pool. The discerning design takes inspiration from traditional Greek architecture and is the perfect addition to a modern family home. Grand entry steps located at the shallow end of the pool can be used as seating when entertaining. The deep end includes a ledge that can be used as seating on hot summer days. The Corinthian has a vast amount of room for swimming making it the perfect pool for large parties. Optional spa jets can also be added to this swimming pool.



LENGTH: 11.6m WIDTH: 4.1m DEPTH: 1.1m -2.0m



# **Clip on Spas**

The 6 person Clip On Spa can be added to any of our pools or installed as a stand-alone addition to your backyard. Massaging foot and back jets, and separate heating co