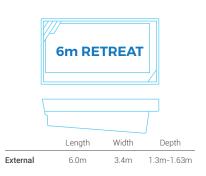

# **Retreat Range**

The Retreat pool range is currently available in 5 metre, 6 metre, 7 metre, 8 metre, 11 metre, and 12 metre lengths. We can survey your property to help you decide on the right size for plunge pools.