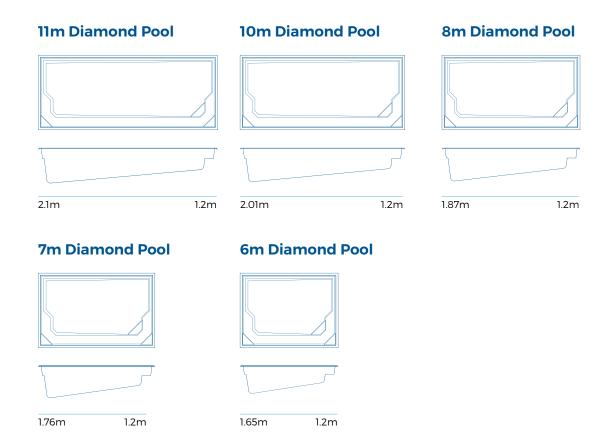

# **Diamond Series**

The ultimate large family pool with an innovative design featuring great entrance points at both ends of the pool, plus a large ledge spanning the length of the pool that offers easy access, safety and the perfect spot for relaxation and socialising

# **Sapphire Series**

A beautiful family pool with a unique design featuring entrance points at both ends of the pool, inset corners, plus a large ledge spanning the length of the pool that offers easy access, safety and the perfect spot for relaxation and socialising