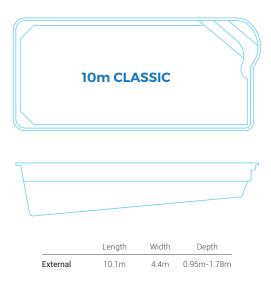

# **Classic Range**

The practical and attractive design of the Classic swimming pool is popular amongst homeowners, because it is the design most people think of when they decide to install an indoor pool on their property. Make summer days longer, more refreshing and luxurious, with our Classic fibreglass pool and enjoy all the benefits it brings. The Classic swimming pool design features entry steps at the shallow end as well as a seat on each side of the deep end. A safety foot ledge for comfort and security frames the periphery of the swimming pool. The border or ledge of the swimming pool can be customised to suit your exterior design.

External

7.0m

1.13m-1.59m

External

8.0m

1.14m-1.67m

Width

1.11m-1.72m