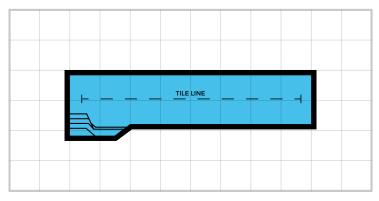

# **Lap Pools**

The classic Lap Pool offers the perfect balance between family fun and a serious training. This well designed and sophisticated pool features entry and exit steps that are out of the way of the swim zone. A built in ceramic tile racing line at the bottom of the pool makes this the perfect pool for individuals who like to workout. The Lap Pool's narrow design is well placed with today's narrow lot homes.

#### **8m Lap Pool**

LENGTH: 8.0m WIDTH: 2.0m DEPTH: 1.4m

#### 11m Lap Pool

LENGTH: 11.0m WIDTH: 2.4m DEPTH: 1.4m