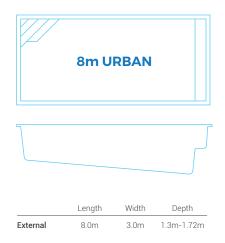

# **Urban Pool Range**

If a practical family pool is on your wish list, this Urban pool is perfect for your garden. Take your pick of three Urban pool sizes:  $8 \times 3$  metres,  $7 \times 3$  metres, or  $5.8 \times 3$  metres.

There's also no shortage of eye-catching colours to choose from. Our impressive colour range includes Standard, Cultured, and Starlight finishes to make your new pool shine. Whether you want a deep Bermuda blue or a crisp Grey Granite, we've got you covered.

|          | Length | Width | Depth      |
|----------|--------|-------|------------|
| Evternal | 7.0m   | 3.0m  | 1.3m-1.67m |

|          | Length | Width | Depth      |
|----------|--------|-------|------------|
| External | 5.8m   | 3.0m  | 1.31m-1.6m |