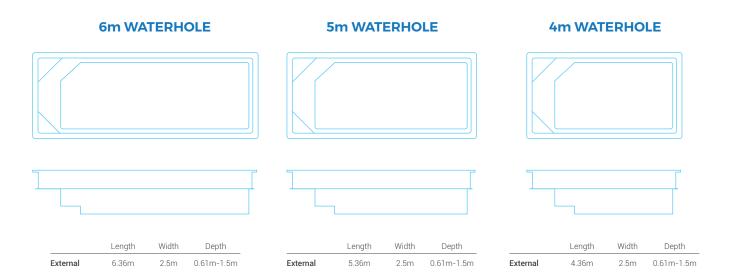

# **Waterhole Range**

Waterhole design is 2.5 metres wide and comes in three lengths: 4.36, 5.36, and 6.36 metres. Even if you have a relatively small courtyard or garden, we'd love to take a look, so that together we can explore the possibilities for installing a compact, contemporary Waterhole pool.

We have Standard, Cultured, and Starlight colours to choose from so you can look forward to a Waterhole pool that suits your style preferences. From rich blues to light sandy shades, we have something for everyone.