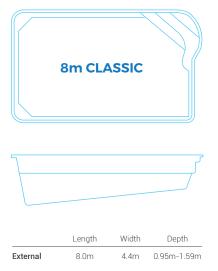

# **Classic Range**

The practical and attractive design of the Classic swimming pool is popular amongst homeowners, because it is the design most people think of when they decide to install an indoor pool on their property. Make summer days longer, more refreshing and luxurious, with our Classic fibreglass pool and enjoy all the benefits it brings. The Classic swimming pool design features entry steps at the shallow end as well as a seat on each side of the deep end. A safety foot ledge for comfort and security frames the periphery of the swimming pool. The border or ledge of the swimming pool can be customised to suit your exterior design.

External

7.0m

1.13m-1.59m

External

8.0m

1.14m-1.67m

Width

1.11m-1.72m