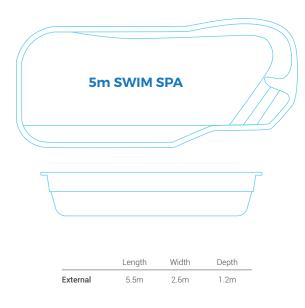

# **Swim Spa Range**

Our beautiful range of fibreglass pools offers the perfect balance for those who want to enjoy ultimate relaxation in heated pools or a swim spa but have limited space in their backyard. Our two-in-one swim spa design combines a swim current with a luxurious hydro massage. This means that our gorgeous spa pools help you transform your NSW home into an oasis, all year round.