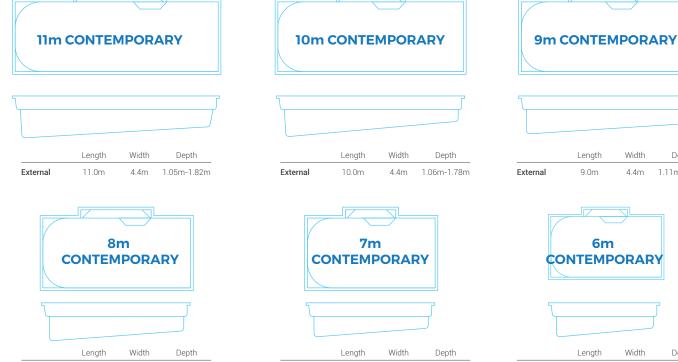

# **Contemporary Range**

The distinctive square edges give our Contemporary pool a modern look that enhances your backyard and gives you endless entertainment. One of the best things about this pool is the easy access, with entry points from the centre step and seating on the middle, right side and deep end. Our inground pool range also includes a safety foot ledge around the entire pool for greater peace of mind.

External

7.0m

1.13m-1.59m

External

8.0m

1.14m-1.67m

Width

1.11m-1.72m