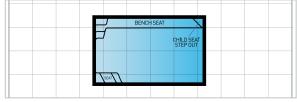

# **Entertainer Range**

The Entertainer Range of pools caters for everyone. Featuring all the benefits of a swim spa, the Entertainer also boasts plunge pool depth, a full length bench for the family to relax on and optional spa jets. The bench seat, which is deeper on one side, also includes a shallow child seat, and multiple stepped entry points for easy access. Finished in contemporary styling, these unique pools pack both pleasure and lifestyle, into a compact yard solution to suit any property.