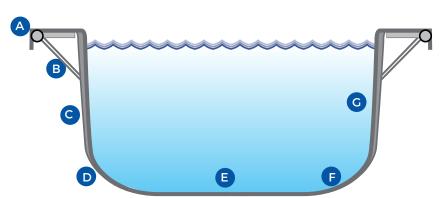

# Freedom Pools Shell

#### **CONSTRUCTION ADVANTAGES**

- Outer edge beam
- **B** Angle brace
- C Fibreglass wall supports
- Plowcoat to outer structure
- E Non slip surface
- F Large radius designed for auto cleaner