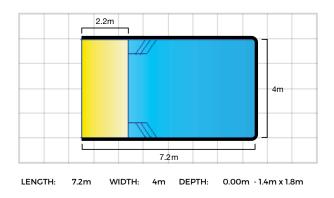

r entertaining, enhance the seating and table area with spa jets and air blowers

#### Freedom 7



LENGTH: 6.7m WIDTH: 3.55m DEPTH: 1.1m -1.5m

#### Freedom 8



LENGTH: 8.1m WIDTH: 4.0m DEPTH: 1.1m -1.7m

#### Freedom 9



LENGTH: 9.1m WIDTH: 4.25m DEPTH: 1.1m -1.8m



# **Beach Pool Range**

The Beach Pool is a new patented design from Freedom Pools, it is a sleek rectangular pool designed to fit seamlessly into any modern backyard. Ideal for children to play in safely this pool is the ultimate entertainer for weekends with friends or family. No need to drive to the beach ever again when you have the Beach Pool in your own back yard. This pool is family friendly for those with children. Add a sense of elegance and indulgence with the addition of a stylish water feature sold separately







Side Elevation



# **Corinthian Range**

The Corinthian is Freedom Pools most elegant pool. The discerning design takes inspiration from traditional Greek architecture and is the perfect addition to a modern family home. Grand entry steps located at the shallow end of the pool can be used as seating when entertaining. The deep end includes a ledge that can be used as seating on hot summer days. The Corinthian has a vast amount of room for swimming making it the perfect pool for large parties. Optional spa jets can also be added to this swimming pool.



LENGTH: 11.6m WIDTH: 4.1m DEPTH: 1.1m -2.0m



# **Clip on Spas**

The 6 person Clip On Spa can be added to any of our pools or installed as a stand-alone addition to your backyard. Massaging foot and back jets, and separate heating