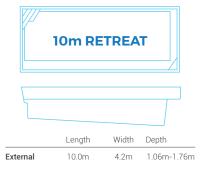

# **Retreat Range**

The Retreat pool range is currently available in 5 metre, 6 metre, 7 metre, 8 metre, 11 metre, and 12 metre lengths. We can survey your property to help you decide on the right size for plunge pools.