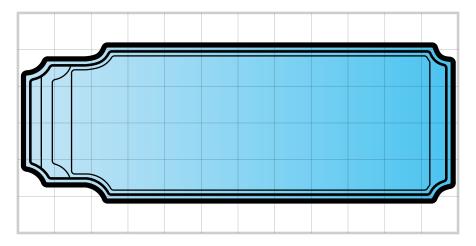

# **Lap Pool Range**

Our fibreglass lap pools are high quality, durable and low maintenance, boasting a stunning appearance for years. Installation is easy, with the shell delivered directly to your property. Once installed, your lap pool won't ever need to be repainted or resurfaced. Our fibreglass lap pools are available in multiple colours, from classic shades of blues to sand and white marble.

Length Width Depth

External 15.0m 3.0m 1.3m

12m LAP POOL

 Length
 Width
 Depth

 External
 12.0m
 3.0m
 1.3m