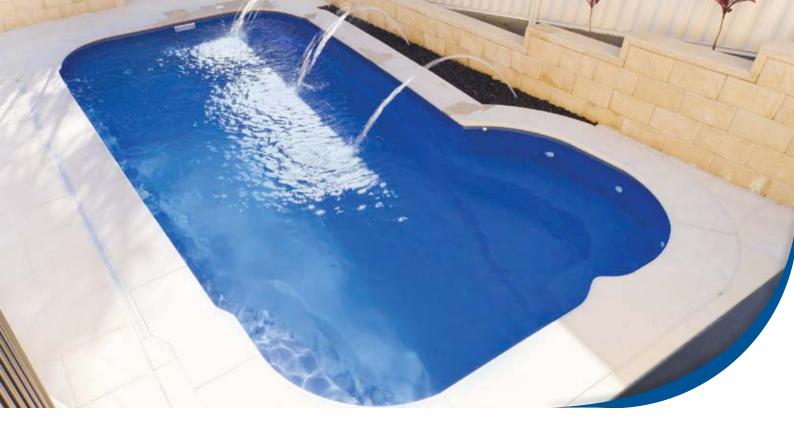

# **Caesar Range**

The Caesar swimming pool is elegant and functional with entry steps on the shallow end and spacious seating on the deep end. There is a safety foot ledge running along each side of the pool so you can rest assured swimmers of all ages can stay safe and make the most of their time in or by the pool.