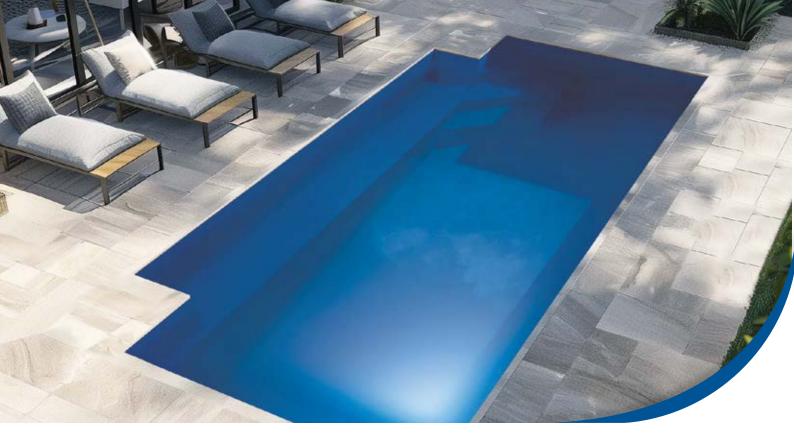

# **Sapphire Series**

A beautiful family pool with a unique design featuring entrance points at both ends of the pool, inset corners, plus a large ledge spanning the length of the pool that offers easy access, safety and the perfect spot for relaxation and socialising