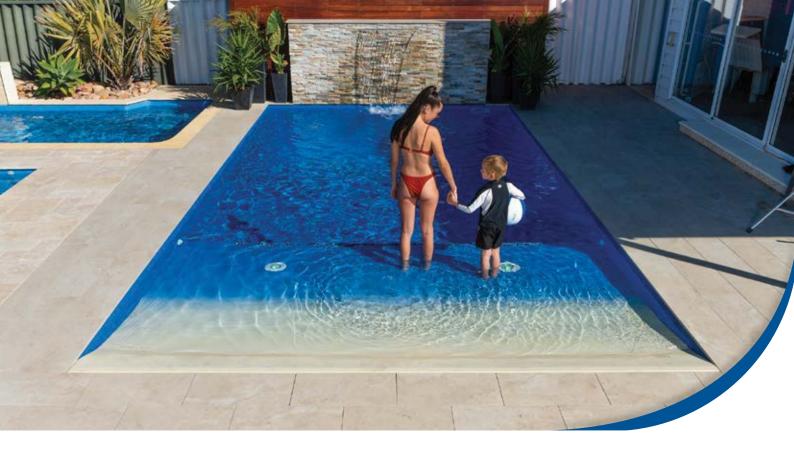

# **Caesar Range**

The Caesar swimming pool is elegant and functional with entry steps on the shallow end and spacious seating on the deep end. There is a safety foot ledge running along each side of the pool so you can rest assured swimmers of all ages can stay safe and make the most of their time in or by the pool.

# **Classic Range**

The practical and attractive design of the Classic swimming pool is popular amongst homeowners, because it is the design most people think of when they decide to install an indoor pool on their property. Make summer days longer, more refreshing and luxurious, with our Classic fibreglass pool and enjoy all the benefits it brings. The Classic swimming pool design features entry steps at the shallow end as well as a seat on each side of the deep end. A safety foot ledge for comfort and security frames the periphery of the swimming pool. The border or ledge of the swimming pool can be customised to suit your exterior design.

# **Contemporary Range**

The distinctive square edges give our Contemporary pool a modern look that enhances your backyard and gives you endless entertainment. One of the best things about this pool is the easy access, with entry points from the centre step and seating on the middle, right side and deep end. Our inground pool range also includes a safety foot ledge around the entire pool for greater peace of mind.