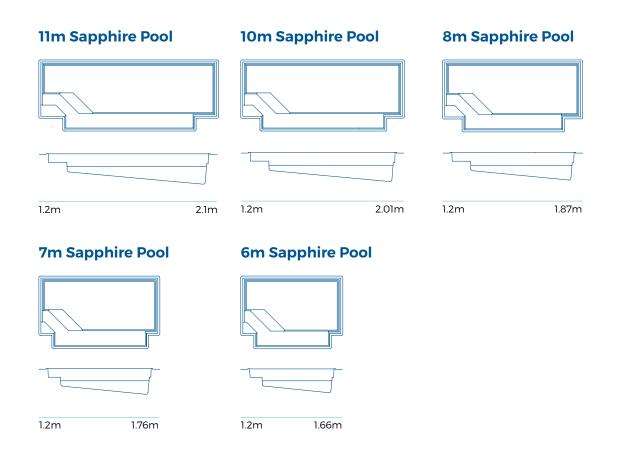

# **Sapphire Series**

A beautiful family pool with a unique design featuring entrance points at both ends of the pool, inset corners, plus a large ledge spanning the length of the pool that offers easy access, safety and the perfect spot for relaxation and socialising