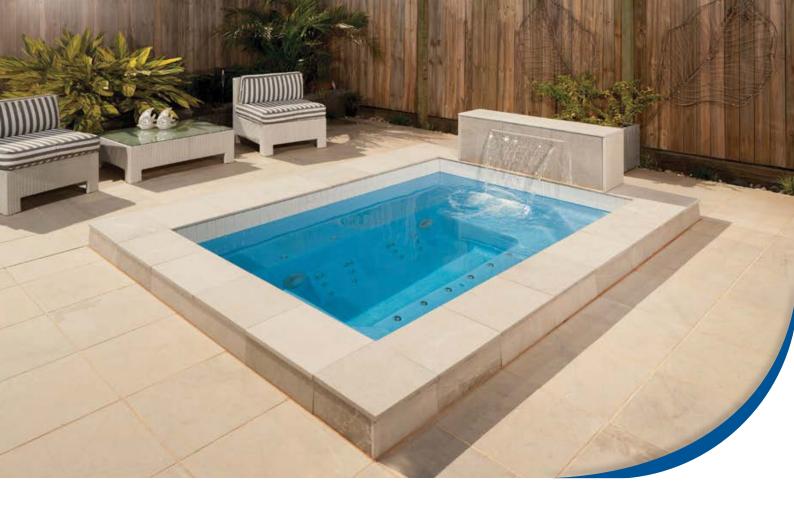

# **In-Ground Spa Range**

Our in-ground spa pools come in two varieties. The first is a square shape 2.1 metres by 2.1 metres with a depth of 0.9 metres. The second is a round shape that is 2.6 metres by 2.3 metres with a depth of 0.92 metres. You can select the one that best fits the dimensions of your yard or your aesthetic preferences.

#### 2m IN-GROUND SPA

2.1m

0.56m-0.9m

2.1m

External

#### 2m IN-GROUND SPA

|          | Length | Width | Depth       |
|----------|--------|-------|-------------|
| External | 2.6m   | 2.3m  | 0.58m-0.92m |