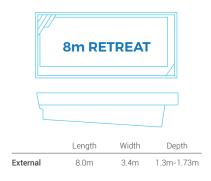

# **Retreat Range**

The Retreat pool range is currently available in 5 metre, 6 metre, 7 metre, 8 metre, 11 metre, and 12 metre lengths. We can survey your property to help you decide on the right size for plunge pools.

External

7.0m

1.13m-1.59m

External

8.0m

1.14m-1.67m

Width

1.11m-1.72m