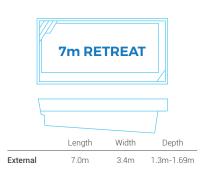

# **Retreat Range**

The Retreat pool range is currently available in 5 metre, 6 metre, 7 metre, 8 metre, 11 metre, and 12 metre lengths. We can survey your property to help you decide on the right size for plunge pools.

External

7.0m

1.13m-1.59m

External

8.0m

1.14m-1.67m

Width

1.11m-1.72m