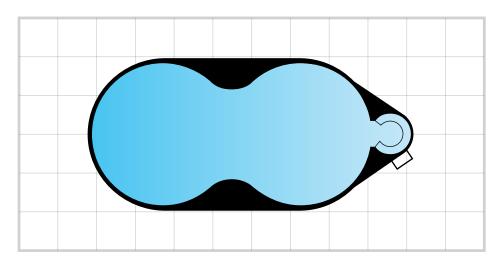

# **Waterhole Range**

Waterhole design is 2.5 metres wide and comes in three lengths: 4.36, 5.36, and 6.36 metres. Even if you have a relatively small courtyard or garden, we'd love to take a look, so that together we can explore the possibilities for installing a compact, contemporary Waterhole pool.

We have Standard, Cultured, and Starlight colours to choose from so you can look forward to a Waterhole pool that suits your style preferences. From rich blues to light sandy shades, we have something for everyone.