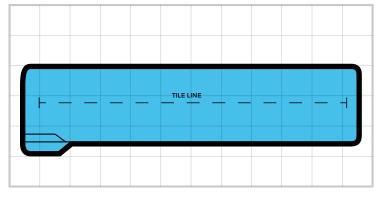

# **Lap Pools**

The classic Lap Pool offers the perfect balance between family fun and a serious training. This well designed and sophisticated pool features entry and exit steps that are out of the way of the swim zone. A built in ceramic tile racing line at the bottom of the pool makes this the perfect pool for individuals who like to workout. The Lap Pool's narrow design is well placed with today's narrow lot homes.

#### **8m Lap Pool**

LENGTH: 8.0m WIDTH: 2.0m DEPTH: 1.4m

#### 11m Lap Pool

LENGTH: 11.0m WIDTH: 2.4m DEPTH: 1.4m