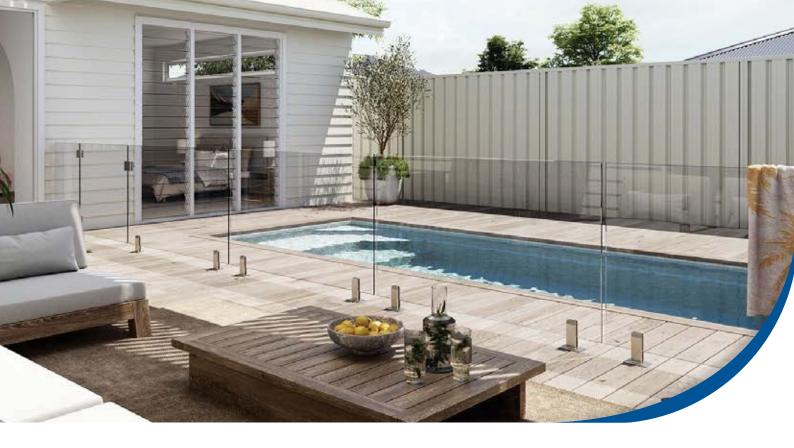

ool. A safety foot ledge is also included with the Oz, for security and improved pool design. The Oz focuses on optimising swimming space and is sure to match the aesthetics of any well-designed garden landscaping and home exterior.





# **In-Ground Spa Range**

Our in-ground spa pools come in two varieties. The first is a square shape 2.1 metres by 2.1 metres with a depth of 0.9 metres. The second is a round shape that is 2.6 metres by 2.3 metres with a depth of 0.92 metres. You can select the one that best fits the dimensions of your yard or your aesthetic preferences.

#### 2m IN-GROUND SPA





2.1m

0.56m-0.9m

2.1m

External

#### 2m IN-GROUND SPA



|          | Length | Width | Depth       |
|----------|--------|-------|-------------|
| External | 2.6m   | 2.3m  | 0.58m-0.92m |



# **Waterhole Range**

Waterhole design is 2.5 metres wide and comes in three lengths: 4.36, 5.36, and 6.36 metres. Even if you have a relatively small courtyard or garden, we'd love to take a look, so that together we can explore the possibilities for installing a compact, contemporary Waterhole pool.

We have Standard, Cultured, and Starlight colours to choose from so you can look forward to a Waterhole pool that suits your style preferences. From rich blues to light sandy shades, we have something for everyone.





# **Urban Pool Range**

If a practical family pool is on your wish list, this Urban pool is perfect for your garden. Take your pick of three Urban pool sizes:  $8 \times 3$  metres,  $7 \times 3$  metres, or  $5.8 \times 3$  metres.

There's also no shortage of eye-catchin