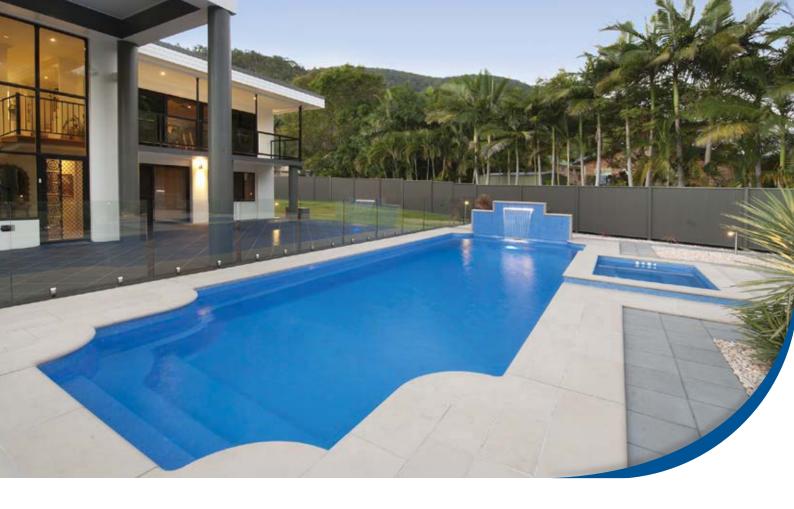

# **Caesar Range**

The Caesar swimming pool is elegant and functional with entry steps on the shallow end and spacious seating on the deep end. There is a safety foot ledge running along each side of the pool so you can rest assured swimmers of all ages can stay safe and make the most of their time in or by the pool.

# **Classic Range**

The practical and attractive design of the Classic swimming pool is popular amongst homeowners, because it is the design most people think of when they decide to install an indoor pool on their property. Make summer days longer, more refreshing and luxurious, with our Classic fibreglass pool and enjoy all the benefits it brings. The Classic swimming pool design features entry steps at the shallow end as well as a seat on each side of the deep end. A safety foot ledge for comfort and security frames the periphery of the swimming pool. The border or ledge of the swimming pool can be customised to suit your exterior design.

# **Contemporary Range**

The distinctive square edges give our Contemporary pool a modern look that enhances your backyard and gives you endless entertainment. One of the best things about this pool is the easy access, with entry points from the centre step and seating on the middle, right side and deep end. Our inground pool range also includes a safety foot ledge around the entire pool for greater peace of mind.