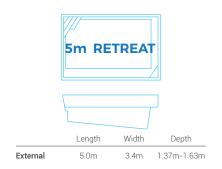

# **Retreat Range**

The Retreat pool range is currently available in 5 metre, 6 metre, 7 metre, 8 metre, 11 metre, and 12 metre lengths. We can survey your property to help you decide on the right size for plunge pools.