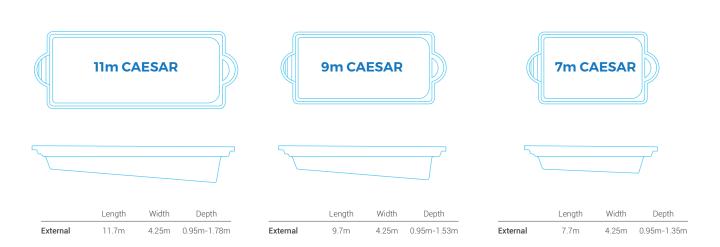

# **Caesar Range**

The Caesar swimming pool is elegant and functional with entry steps on the shallow end and spacious seating on the deep end. There is a safety foot ledge running along each side of the pool so you can rest assured swimmers of all ages can stay safe and make the most of their time in or by the pool.