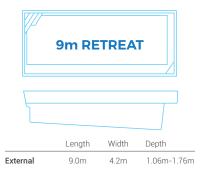

# **Retreat Range**

The Retreat pool range is currently available in 5 metre, 6 metre, 7 metre, 8 metre, 11 metre, and 12 metre lengths. We can survey your property to help you decide on the right size for plunge pools.

|          | Length | Width | Depth       |
|----------|--------|-------|-------------|
| External | 9.0m   | 4.26m | 1.14m-1.69m |