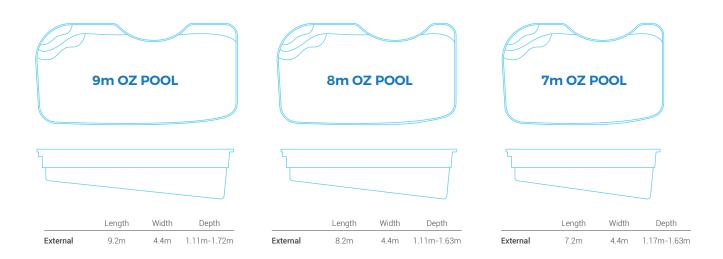

# **Oz Pool Range**

The Oz is a luxury pool design that features a left-side entry, with entry steps and seating on the left side of the shallow end. There is also extra seating located on the left side, at the deep end of the swimming pool. A safety foot ledge is also included with the Oz, for security and improved pool design. The Oz focuses on optimising swimming space and is sure to match the aesthetics of any well-designed garden landscaping and home exterior.