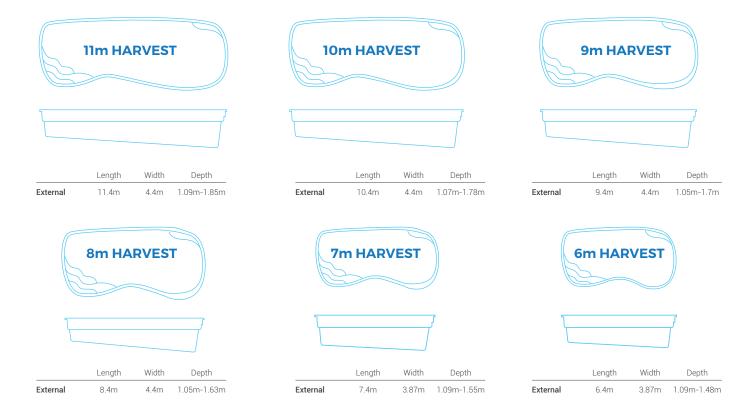

# **Harvest Range**

The Harvest swimming pool has a 'right-side' design that looks sleek and stylish in any backyard. The entry steps are located on the right side near the shallow end, while the left side of the pool has generous seating from the shallow to the deep end. The Harvest pool design is a great choice if you're looking at new lap pools, or if you just want a spacious swimming pool for entertaining and family fun.