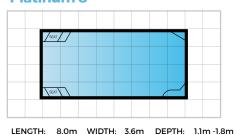

# **Platinum Range**

The Platinum Range of geometric pools is well suited to families or those who like to keep fit. Available in a great range of sizes, this contemporary design allows easy access from any side of the pool, with side steps on each side plus additional seating and steps located at the deep end. The Platinum Range features large swimming areas and this range is perfectly suited to most backyards. You can also add an optional clip-on spa to complement this beautiful swimming pool.

#### Platinum 8