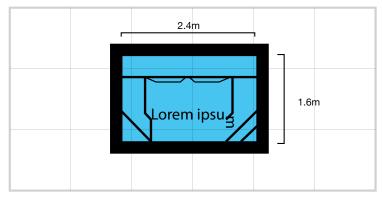

# **Clip on Spas**

The 6 person Clip On Spa can be added to any of our pools or installed as a stand-alone addition to your backyard. Massaging foot and back jets, and separate heating controls ensures that your spa will always be comfortable and relaxing. The Clip On Spa has been carefully designed to fit seamlessly with its surroundings. Customise your stand-alone spa with our range of waterline tiles or add a crafted spillway feature to upgrade your pool and spa combo.

#### Clip On Spa 2.4m

LENGTH: 2.4m WIDTH: 1.6m DEPTH: 0.9m