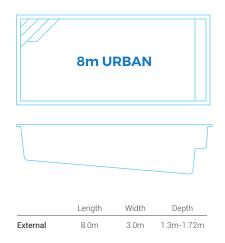

# **Urban Pool Range**

If a practical family pool is on your wish list, this Urban pool is perfect for your garden. Take your pick of three Urban pool sizes:  $8 \times 3$  metres,  $7 \times 3$  metres, or  $5.8 \times 3$  metres.

|          | Length | Width | Depth       |
|----------|--------|-------|-------------|
| External | 7.0m   | 4.26m | 1.21m-1.62m |

|          | Length | Width | Depth       |
|----------|--------|-------|-------------|
| External | 8.0m   | 4.26m | 1.18m-1.66m |