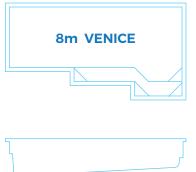

# **Venice Range**

Be the first to own the new ultra-modern Venice pool design from Harvest Pools, the leading pool suppliers in NSW. With a unique shape that will fit a variety of backyard areas and compliment any modern home, this family-friendly design offers an extra safety ledge, dynamic stair design and a swim out. Shop contemporary inground pools and lap pools with us today and make your summer superior.

|          | Length | Width | Depth       |
|----------|--------|-------|-------------|
| External | 7.0m   | 4.26m | 1.21m-1.62m |

|          | Length | Width | Depth       |
|----------|--------|-------|-------------|
| External | 8.0m   | 4.26m | 1.18m-1.66m |