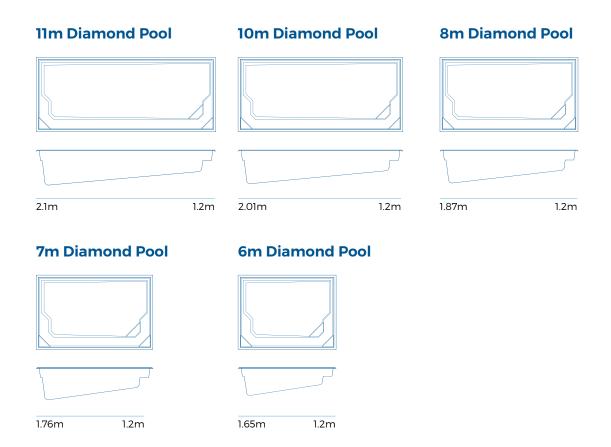

# **Diamond Series**

The ultimate large family pool with an innovative design featuring great entrance points at both ends of the pool, plus a large ledge spanning the length of the pool that offers easy access, safety and the perfect spot for relaxation and socialising