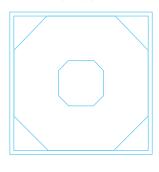

# **In-Ground Spa Range**

Our in-ground spa pools come in two varieties. The first is a square shape 2.1 metres by 2.1 metres with a depth of 0.9 metres. The second is a round shape that is 2.6 metres by 2.3 metres with a depth of 0.92 metres. You can select the one that best fits the dimensions of your yard or your aesthetic preferences.

#### 2m IN-GROUND SPA

### 2m IN-GROUND SPA

|          | Length | Width | Depth       |
|----------|--------|-------|-------------|
| External | 2.6m   | 2.3m  | 0.58m-0.92m |