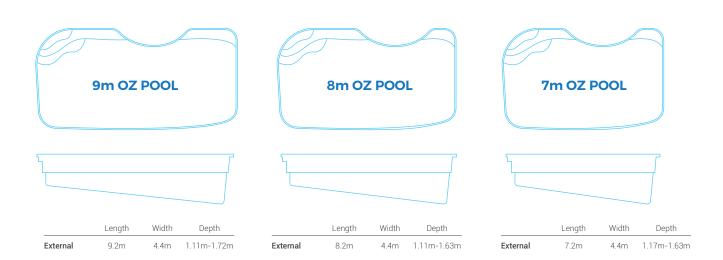

# **Oz Pool Range**

The Oz is a luxury pool design that features a left-side entry, with entry steps and seating on the left side of the shallow end. There is also extra seating located on the left side, at the deep end of the swimming pool. A safety foot ledge is also included with the Oz, for security and improved pool design. The Oz focuses on optimising swimming space and is sure to match the aesthetics of any well-designed garden landscaping and home exterior.