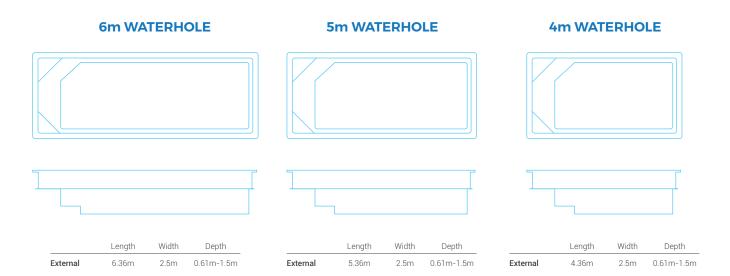

# **Waterhole Range**

Waterhole design is 2.5 metres wide and comes in three lengths: 4.36, 5.36, and 6.36 metres. Even if you have a relatively small courtyard or garden, we'd love to take a look, so that together we can explore the possibilities for installing a compact, contemporary Waterhole pool.