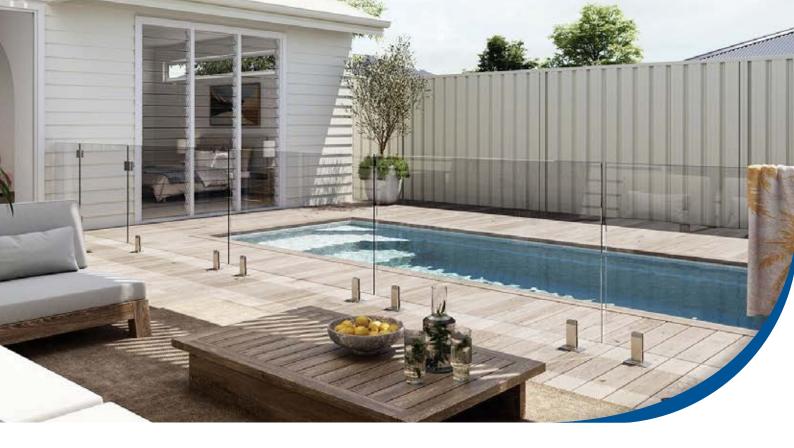

# **Waterhole Range**

Waterhole design is 2.5 metres wide and comes in three lengths: 4.36, 5.36, and 6.36 metres. Even if you have a relatively small courtyard or garden, we'd love to take a look, so that together we can explore the possibilities for installing a compact, contemporary Waterhole pool.

We have Standard, Cultured, and Starlight colours to choose from so you can look forward to a Waterhole pool that suits your style preferences. From rich blues to light sandy shades, we have something for everyone.