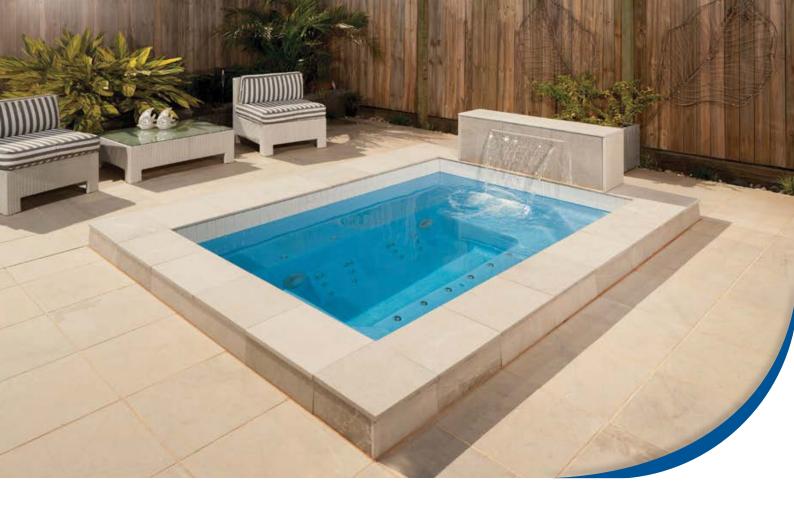

# **In-Ground Spa Range**

Our in-ground spa pools come in two varieties. The first is a square shape 2.1 metres by 2.1 metres with a depth of 0.9 metres. The second is a round shape that is 2.6 metres by 2.3 metres with a depth of 0.92 metres. You can select the one that best fits the dimensions of your yard or your aesthetic preferences.

### 2m IN-GROUND SPA

|          | Length | Width | Depth       |
|----------|--------|-------|-------------|
| External | 2.6m   | 2.3m  | 0.58m-0.92m |