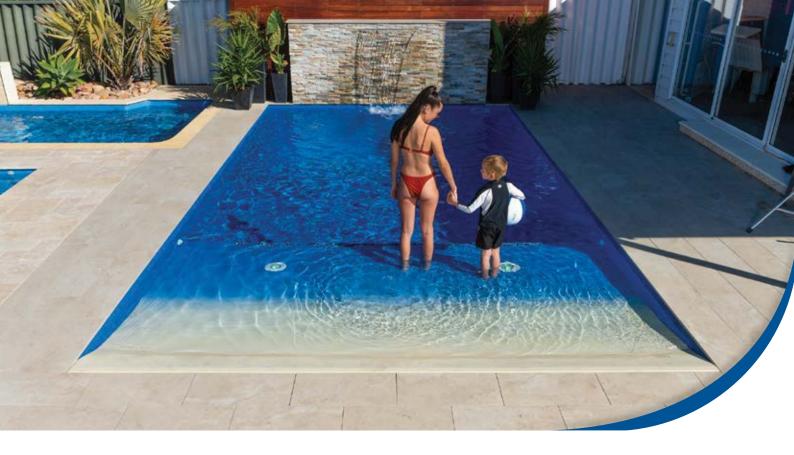

# **Diamond Series**

The ultimate large family pool with an innovative design featuring great entrance points at both ends of the pool, plus a large ledge spanning the length of the pool that offers easy access, safety and the perfect spot for relaxation and socialising

# **Sapphire Series**

A beautiful family pool with a unique design featuring entrance points at both ends of the pool, inset corners, plus a large ledge spanning the length of the pool that offers easy access, safety and the perfect spot for relaxation and socialising