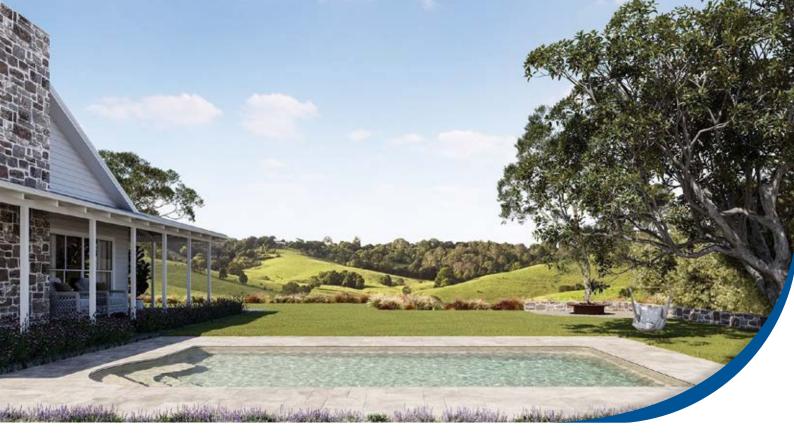

technology. CHLORSHIELD is designed to and delivers the ultimate in durability and unparalleled protection for your swimming pool against bleaching and chemical attack. Never before seen performance that not only easily surpasses Australian Standard AS1838:2021, but blows it out of the water and is offered in an extraordinarily wide range of vivid colours and highlights. It also boasts 99.5% gloss retention, outstanding UV protection and incredible flexural strength.





# **Caesar Range**

The Caesar swimming pool is elegant and functional with entry steps on the shallow end and spacious seating on the deep end. There is a safety foot ledge running along each side of the pool so you can rest assured swimmers of all ages can stay safe and make the most of their time in or by the pool.





# **Classic Range**

The practical and attractive design of the Classic swimming pool is popular amongst homeowners, because it is the design most people think of when they decide to install an indoor pool on their property. Make summer days longer, more refreshing and luxurious, with our Classic fibreglass pool and enjoy all the benefits it brings. The Classic swimming pool design features entry steps at the shallow end as well as a seat on each side of the deep end. A safety foot ledge for comfort and security frames the periphery of the swimming pool. The border or ledge of the swimming pool can be customised to suit your exterior design.







# **Harvest Range**

The Harvest swimming pool has a 'right-side' design that looks sleek and stylish in any backyard. The entry steps are lo