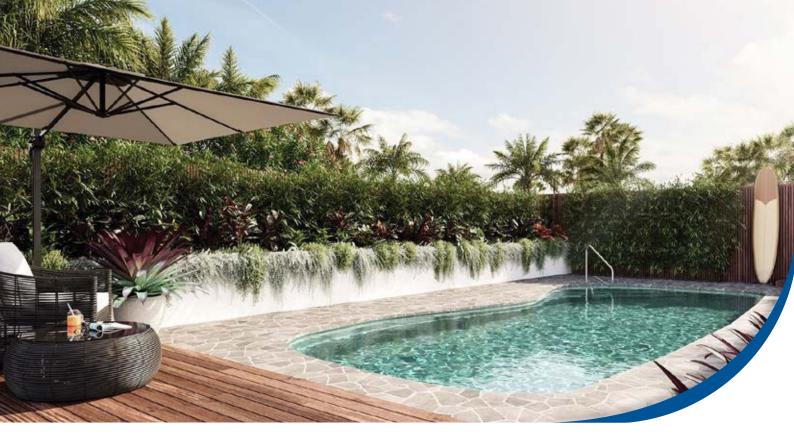

# **Classic Range**

The practical and attractive design of the Classic swimming pool is popular amongst homeowners, because it is the design most people think of when they decide to install an indoor pool on their property. Make summer days longer, more refreshing and luxurious, with our Classic fibreglass pool and enjoy all the benefits it brings. The Classic swimming pool design features entry steps at the shallow end as well as a seat on each side of the deep end. A safety foot ledge for comfort and security frames the periphery of the swimming pool. The border or ledge of the swimming pool can be customised to suit your exterior design.