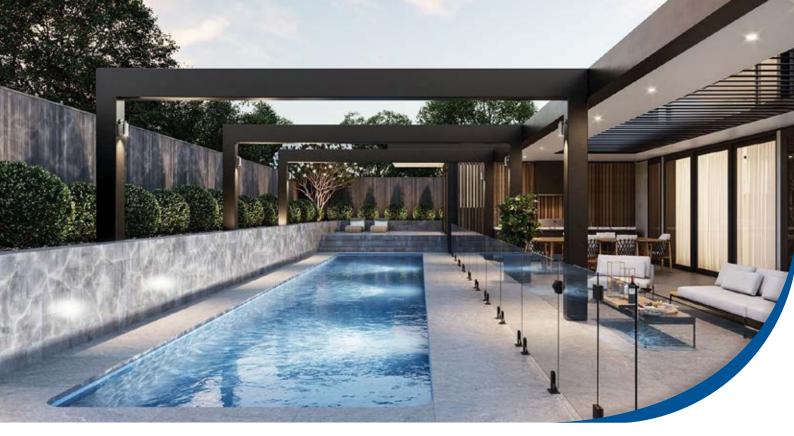

# **Lap Pool Range**

Our fibreglass lap pools are high quality, durable and low maintenance, boasting a stunning appearance for years. Installation is easy, with the shell delivered directly to your property. Once installed, your lap pool won't ever need to be repainted or resurfaced. Our fibreglass lap pools are available in multiple colours, from classic shades of blues to sand and white marble.