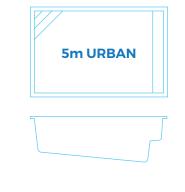

# **Urban Pool Range**

If a practical family pool is on your wish list, this Urban pool is perfect for your garden. Take your pick of three Urban pool sizes:  $8 \times 3$  metres,  $7 \times 3$  metres, or  $5.8 \times 3$  metres.

|          | Length | Width | Depth      |  |
|----------|--------|-------|------------|--|
| Evternal | 7.0m   | 3.0m  | 1.3m-1.67m |  |

|          | Length | Width | Depth      |
|----------|--------|-------|------------|
| External | 5.8m   | 3.0m  | 1.31m-1.6m |