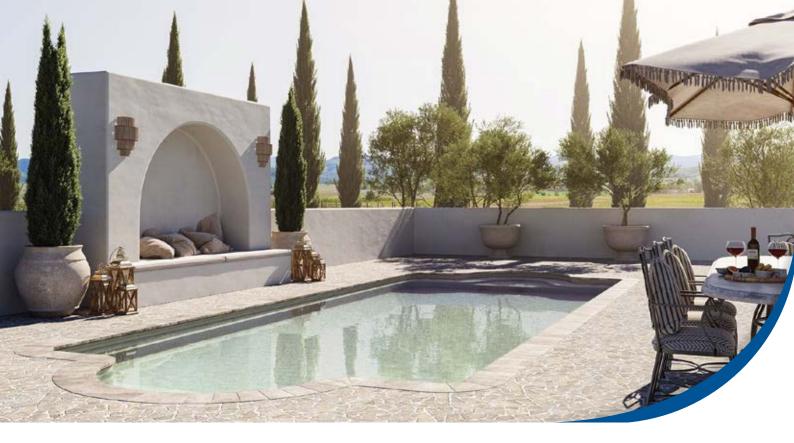

due to inconsistencies of various monitors, printers, digital photography and variances during manufacturing processes, colours and images used in this document should be considered as a guide only.



### **CHLORSHIELD**

CHLORSHIELD is supplied by the leading manufacturer RF Composites, and is the world's leading gelcoat technology. CHLORSHIELD is designed to and delivers the ultimate in durability and unparalleled protection for your swimming pool against bleaching and chemical attack. Never before seen performance that not only easily surpasses Australian Standard AS1838:2021, but blows it out of the water and is offered in an extraordinarily wide range of vivid colours and highlights. It also boasts 99.5% gloss retention, outstanding UV protection and incredible flexural strength.





# **Caesar Range**

The Caesar swimming pool is elegant and functional with entry steps on the shallow end and spacious seating on the deep end. There is a safety foot ledge running along each side of the pool so you can rest assured swimmers of all ages can stay safe and make the most of their time in or by the pool.





# **Classic Range**

The practical and attractive design of the Classic swimming pool is popular amongst homeowners, because it is the design most people think of when they decide to install an indoor pool on their property. Make summer days longer, more refreshing and luxurious, with our Classic fibreglass pool and enjoy all the benefits it brings. The Classic swimming pool design features entry steps at the shallow end as well as a seat on each side of the deep end.