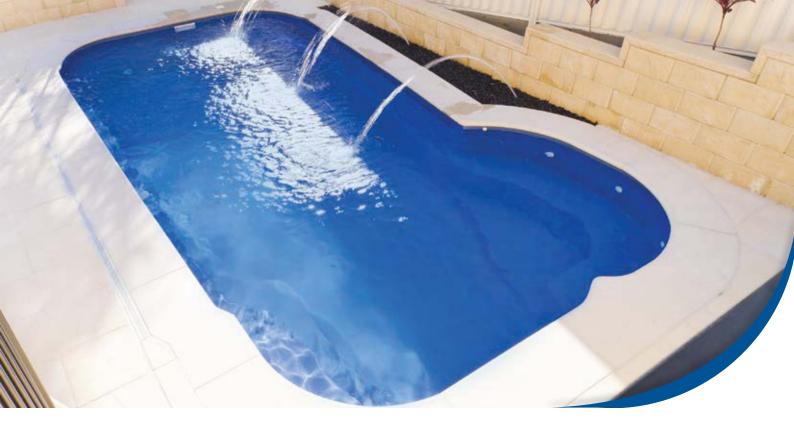

# **Diamond Series**

The ultimate large family pool with an innovative design featuring great entrance points at both ends of the pool, plus a large ledge spanning the length of the pool that offers easy access, safety and the perfect spot for relaxation and socialising

# **Sapphire Series**

A beautiful family pool with a unique design featuring entrance points at both ends of the pool, inset corners, plus a large ledge spanning the length of the pool that offers easy access, safety and the perfect spot for relaxation and socialising