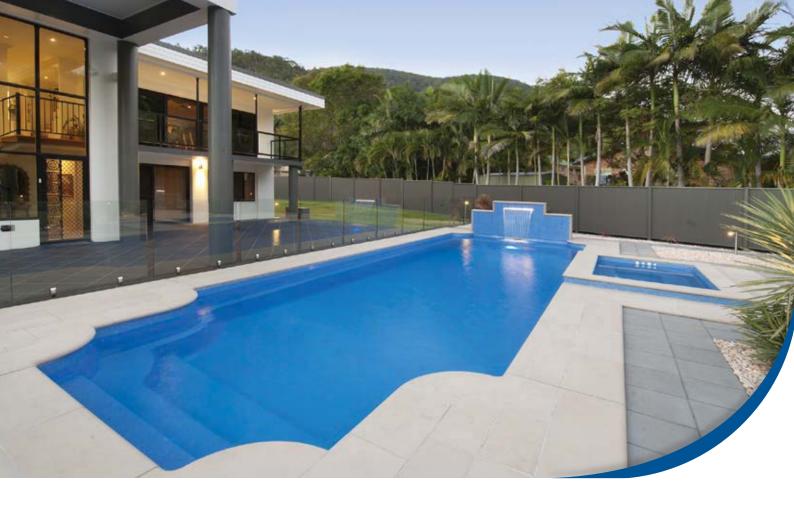

# **Diamond Series**

The ultimate large family pool with an innovative design featuring great entrance points at both ends of the pool, plus a large ledge spanning the length of the pool that offers easy access, safety and the perfect spot for relaxation and socialising

# **Sapphire Series**

A beautiful family pool with a unique design featuring entrance points at both ends of the pool, inset corners, plus a large ledge spanning the length of the pool that offers easy access, safety and the perfect spot for relaxation and socialising