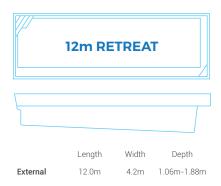

# **Retreat Range**

The Retreat pool range is currently available in 5 metre, 6 metre, 7 metre, 8 metre, 11 metre, and 12 metre lengths. We can survey your property to help you decide on the right size for plunge pools.

Don't forget to check out our amazing array of pool colours for an outdoor or indoor swimming pool. Not only do you deserve a relaxing new pool, but also a beautiful style that reflects your favourite colours. White Marble, Aqua Jade, and Blue Grey are a few of the fabulous options that look great in Standard, Cultured, or Starlight finishes.