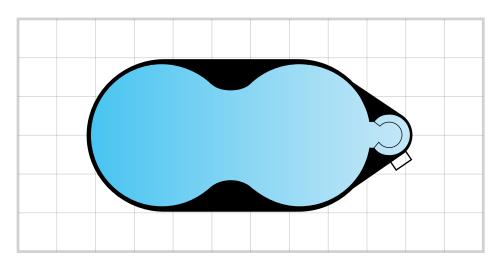

# **Beach Pool Range**

The Beach Pool is a new patented design from Freedom Pools, it is a sleek rectangular pool designed to fit seamlessly into any modern backyard. Ideal for children to play in safely this pool is the ultimate entertainer for weekends with friends or family. No need to drive to the beach ever again when you have the Beach Pool in your own back yard. This pool is family friendly for those with children. Add a sense of elegance and indulgence with the addition of a stylish water feature sold separately

Side Elevation