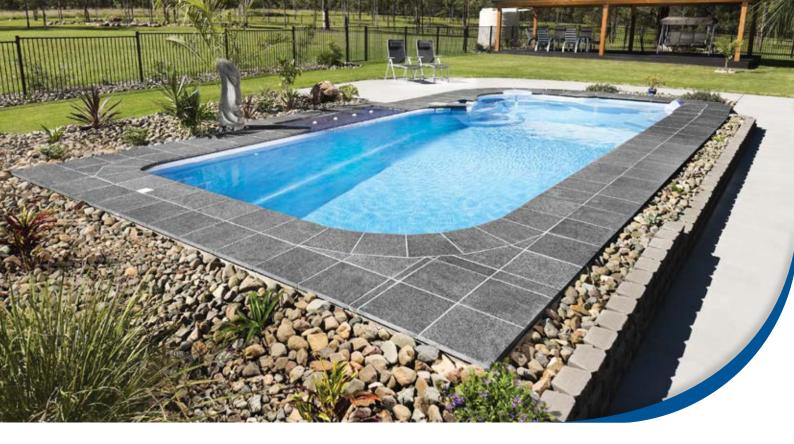

# **Diamond Series**

The ultimate large family pool with an innovative design featuring great entrance points at both ends of the pool, plus a large ledge spanning the length of the pool that offers easy access, safety and the perfect spot for relaxation and socialising

# **Sapphire Series**

A beautiful family pool with a unique design featuring entrance points at both ends of the pool, inset corners, plus a large ledge spanning the length of the pool that offers easy access, safety and the perfect spot for relaxation and socialising