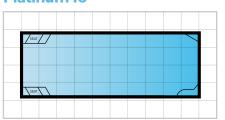

# **Platinum Range**

The Platinum Range of geometric pools is well suited to families or those who like to keep fit. Available in a great range of sizes, this contemporary design allows easy access from any side of the pool, with side steps on each side plus additional seating and steps located at the deep end. The Platinum Range features large swimming areas and this range is perfectly suited to most backyards. You can also add an optional clip-on spa to complement this beautiful swimming pool.