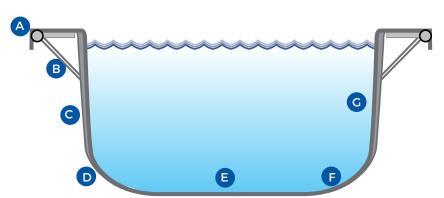

# Freedom Pools Shell

### **CONSTRUCTION ADVANTAGES**

- Outer edge beam
- **B** Angle brace
- C Fibreglass wall supports
- Plowcoat to outer structure
- E Non slip surface
- F Large radius designed for auto cleaner