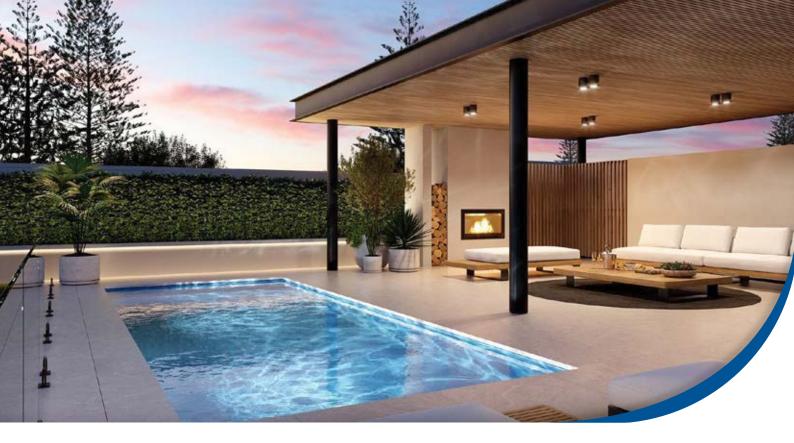

# **Waterhole Range**

Waterhole design is 2.5 metres wide and comes in three lengths: 4.36, 5.36, and 6.36 metres. Even if you have a relatively small courtyard or garden, we'd love to take a look, so that together we can explore the possibilities for installing a compact, contemporary Waterhole pool.

We have Standard, Cultured, and Starlight colours to choose from so you can look forward to a Waterhole pool that suits your style preferences. From rich blues to light sandy shades, we have something for everyone.