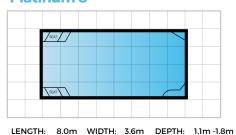

# **Platinum Range**

The Platinum Range of geometric pools is well suited to families or those who like to keep fit. Available in a great range of sizes, this contemporary design allows easy access from any side of the pool, with side steps on each side plus additional seating and steps located at the deep end. The Platinum Range features large swimming areas and this range is perfectly suited to most backyards. You can also add an optional clip-on spa to complement this beautiful swimming pool.

### Platinum 9

LENGTH: 9.0m WIDTH: 3.6m DEPTH: 1.1m -1.95m