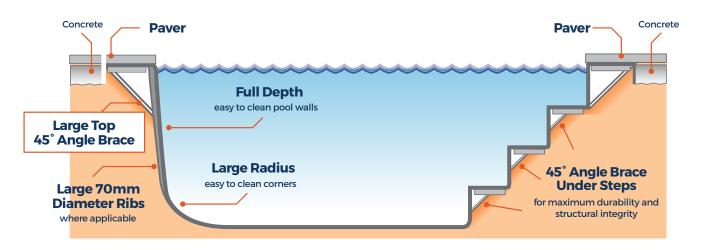

# Freedom Pools Shell

### **CONSTRUCTION ADVANTAGES**

- Outer edge beam
- **B** Angle brace
- C Fibreglass wall supports
- Plowcoat to outer structure
- E Non slip surface
- F Large radius designed for auto cleaner