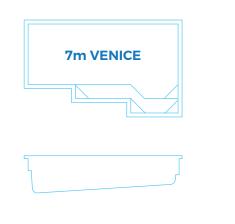

# **Venice Range**

Be the first to own the new ultra-modern Venice pool design from Harvest Pools, the leading pool suppliers in NSW. With a unique shape that will fit a variety of backyard areas and compliment any modern home, this family-friendly design offers an extra safety ledge, dynamic stair design and a swim out. Shop contemporary inground pools and lap pools with us today and make your summer superior.

|          | Length | Width | Depth       |
|----------|--------|-------|-------------|
| External | 7.0m   | 4.26m | 1.21m-1.62m |

|          | Length | Width | Depth       |
|----------|--------|-------|-------------|
| External | 8.0m   | 4.26m | 1.18m-1.66m |