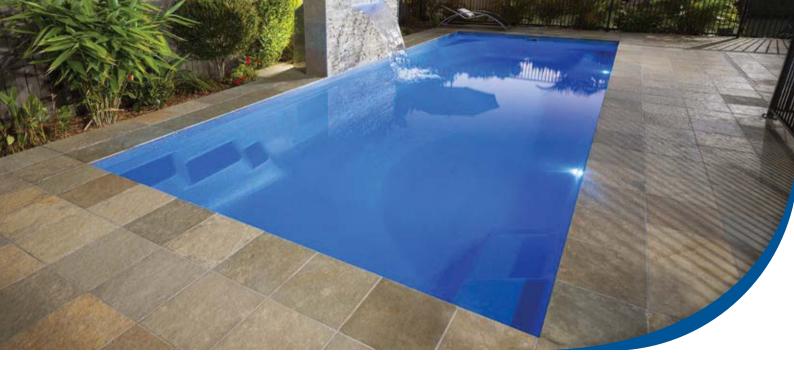

# **Freedom Range**

The Freedom Range of freeform pools is perfect for young families. The design features safety ledges and handgrips around the perimeter of the pool making it well suited for children learning to swim. The ledges also offer a place for swimmers to sit and relax, and provide convenient entry and exit from the pool. To create the ultimate pool for entertaining, enhance the seating and table area with spa jets and air blowers

### Freedom 7

LENGTH: 6.7m WIDTH: 3.55m DEPTH: 1.1m -1.5m

### Freedom 8

LENGTH: 8.1m WIDTH: 4.0m DEPTH: 1.1m -1.7m

#### Freedom 9

LENGTH: 9.1m WIDTH: 4.25m DEPTH: 1.1m -1.8m