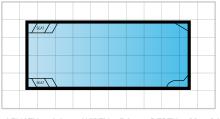

# **Platinum Range**

The Platinum Range of geometric pools is well suited to families or those who like to keep fit. Available in a great range of sizes, this contemporary design allows easy access from any side of the pool, with side steps on each side plus additional seating and steps located at the deep end. The Platinum Range features large swimming areas and this range is perfectly suited to most backyards. You can also add an optional clip-on spa to complement this beautiful swimming pool.