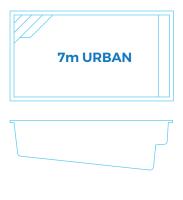

# **Urban Pool Range**

If a practical family pool is on your wish list, this Urban pool is perfect for your garden. Take your pick of three Urban pool sizes:  $8 \times 3$  metres,  $7 \times 3$  metres, or  $5.8 \times 3$  metres.

|          | Length | Width | Depth      |  |
|----------|--------|-------|------------|--|
| Evternal | 7.0m   | 3.0m  | 1.3m-1.67m |  |

|          | Length | Width | Depth      |
|----------|--------|-------|------------|
| External | 5.8m   | 3.0m  | 1.31m-1.6m |