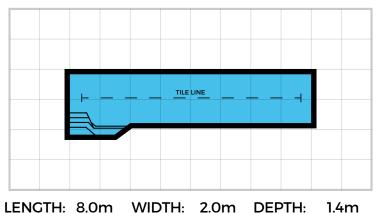

# **Lap Pools**

The classic Lap Pool offers the perfect balance between family fun and a serious training. This well designed and sophisticated pool features entry and exit steps that are out of the way of the swim zone. A built in ceramic tile racing line at the bottom of the pool makes this the perfect pool for individuals who like to workout. The Lap Pool's narrow design is well placed with today's narrow lot homes.

### **8m Lap Pool**